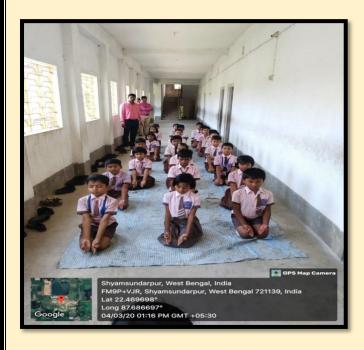

#### NOTICE

It is hereby notified all the NSS volunteers of Siddhinath Mahavidyalaya that an awareness campaign on BMI, Yoga, Health and Personal Hygiene in collaboration with our NSS Unit-1 and IQAC at Sri Ramakrishna Vidyamandir on 04.03.2020.All are advised to attend the said campaign positively. Attendance is mandatory.