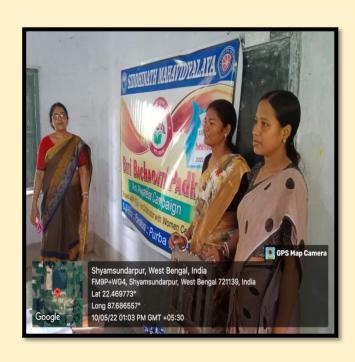

#### NOTICE

It is hereby notified all the NSS volunteers of Siddhinath Mahavidyalaya that an awareness campaign on BMI, Yoga, Health and Personal Hygiene in collaboration with our NSS Unit-1 and IQAC at Sri Ramakrishna Vidyamandir on 05.04.2022.All are advised to attend the said campaign positively. Attendance is mandatory.

#### NOTICE

It is hereby notified all the NSS volunteers of Siddhinath Mahavidyalaya that an awareness campaign on BMI, Yoga, Health and Personal Hygiene in collaboration with our NSS Unit-1 and IQAC at Sri Ramakrishna Vidyamandir on 28.09.2022.All are advised to attend the said campaign positively. Attendance is mandatory.