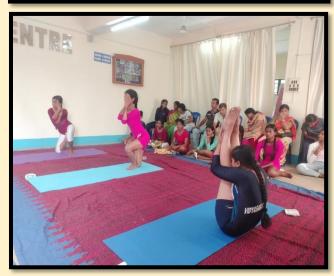

#### SIDDHINATH MAHAVIDYALAYA

**Best Practice** 

Best Practice
On
BMI, Yoga, Health and Personal Hygiene
Organized by
NSS Unit-1 & IQAC
Student Attendance sheet

Semester Subject Student Signature

Semester Subject Student Signature

#### <u>BMI</u>

# <u> ADOY</u>

#### HEALTH & HYGENE