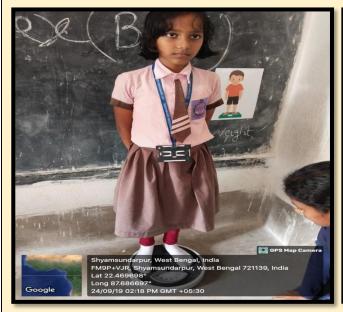

|          |           |                                                     |  |  |
|       |                                                                                                                        |          |           |                                                     |  |  |
|       |                                                                                                                        |          |           |                                                     |  |  |
|       |                                                                                                                        |          |           |                                                     |  |  |

#### <u>BMI</u>









# <u> ADOY</u>







#### HEALTH & HYGENE

















# **BEST PRACTICE-2**





# SIDDHINATH MAHAVIDYALAYA An Awareness Campaign On

BETI BACHAO BETI PARAO

Organized by NSS Unit-I, Women Cell & IQAC Student Attendance sheet

| SI.no | Student's Name                         | Semester | Subject