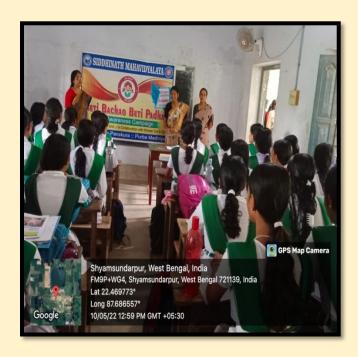

#### NOTICE

It is hereby notified all the NSS volunteers of Siddhinath Mahavidyalaya that an awareness campaign on BMI, Yoga, Health and Personal Hygiene in collaboration with our NSS Unit-1 and IQAC at Sri Ramakrishna Vidyamandir on 05.04.2022.All are advised to attend the said campaign positively. Attendance is mandatory.