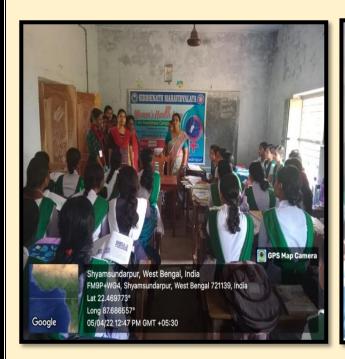

#### NOTICE

It is hereby notified all the NSS volunteers of Siddhinath Mahavidyalaya that an awareness campaign on BMI, Yoga, Health and Personal Hygiene in collaboration with our NSS Unit-1 and IQAC at Sri Ramakrishna Vidyamandir on 05.04.2022.All are advised to attend the said campaign positively. Attendance is mandatory.

#### NOTICE

It is hereby notified all the NSS volunteers of Siddhinath Mahavidyalaya that an awareness campaign on BMI, Yoga, Health and Personal Hygiene in collaboration with our NSS Unit-1 and IQAC at Sri Ramakrishna Vidyamandir on 28.09.2022.All are advised to attend the said campaign positively. Attendance is mandatory.