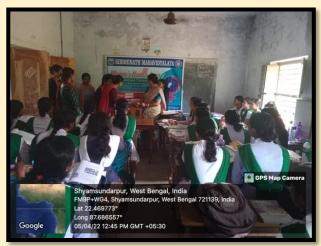

#### NOTICE

It is hereby notified all the NSS volunteers of Siddhinath Mahavidyalaya that an awareness campaign on BMI, Yoga, Health and Personal Hygiene in collaboration with our NSS Unit-1 and IQAC at Sri Ramakrishna Vidyamandir on 05.04.2022.All are advised to attend the said campaign positively. Attendance is mandatory.

#### NOTICE

It is hereby notified all the NSS volunteers of Siddhinath Mahavidyalaya that an awareness campaign on BMI, Yoga, Health and Personal Hygiene in collaboration with our NSS Unit-1 and IQAC at Sri Ramakrishna Vidyamandir on 28.09.2022.All are advised to attend the said campaign positively. Attendance is mandatory.