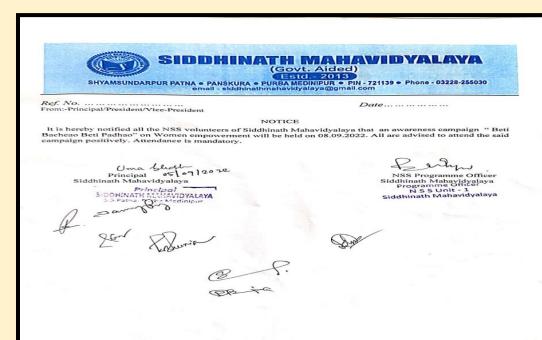

# SIDDHINATH WAHAVIDYALAYA (Govt. Aided) (Govt. Aided) (State 2018) SHYAMSUNDARPUR PATNA • PANSKURA • PURBA MEDINIPUR • PIN · 721139 • Phone · 03228-255030 email - siddhinathmahavidyalaya@gmail.com

Ref. No. .... From:-Principal/President/Vice-President

Date 23/09/2022

#### NOTICE

It is hereby notified all the NSS volunteers of Siddhinath Mahavidyalaya that an awareness campaign on BMI, Yoga, Health and Personal Hygiene in collaboration with our NSS Unit-1 and IQAC at Sri Ramakrishna Vidyamandir on 28.09.2022.All are advised to attend the said campaign positively. Attendance is mandatory.

Oma Glesh 23/9/22

Principal
Siddhinath Mahavidyalaya
Principal
SIDDHINATH MAHAVIDYALAYA
S.S.Patna, Purba Medinipur

23/ 9/220 and Cherry 16/0/1/27 Solonby Dry roll or

NSS Programme Officer Siddhinath Mahavidyalaya
Programme Officer
NS S Unit - 1
Siddhinath Mahavidyalaya