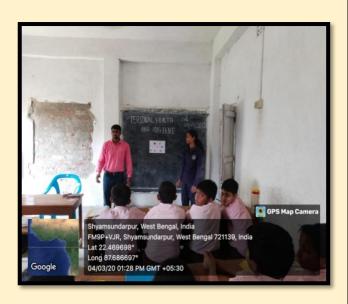

#### NOTICE

It is hereby notified all the NSS volunteers of Siddhinath Mahavidyalaya that an awareness campaign on BMI, Yoga, Health and Personal Hygiene in collaboration with our NSS Unit-1 and IQAC at Sri Ramakrishna Vidyamandir on 04.03.2020.All are advised to attend the said campaign positively. Attendance is mandatory.

#### SIDDHINATH MAHAVIDYALAYA

**Best Practice** 

Best Practice
On
BMI, Yoga, Health and Personal Hygiene
Organized by
NSS Unit-1 & IQAC
Student Attendance sheet

Semester Subject Student Signature

Semester Subject Student Signature