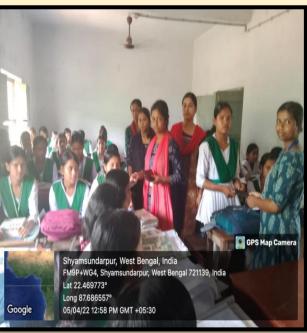

#### NOTICE

It is hereby notified all the NSS volunteers of Siddhinath Mahavidyalaya that an awareness campaign on BMI, Yoga, Health and Personal Hygiene in collaboration with our NSS Unit-1 and IQAC at Sri Ramakrishna Vidyamandir on 05.04.2022.All are advised to attend the said campaign positively. Attendance is mandatory.

#### NOTICE

It is hereby notified all the NSS volunteers of Siddhinath Mahavidyalaya that an awareness campaign on BMI, Yoga, Health and Personal Hygiene in collaboration with our NSS Unit-1 and IQAC at Sri Ramakrishna Vidyamandir on 28.09.2022.All are advised to attend the said campaign positively. Attendance is mandatory.