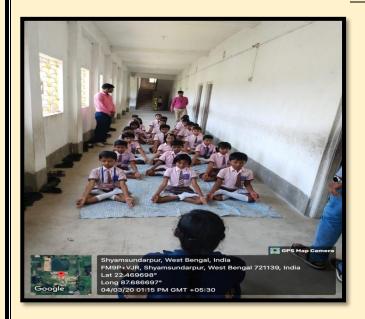

#### NOTICE

It is hereby notified all the NSS volunteers of Siddhinath Mahavidyalaya that an awareness campaign on BMI, Yoga, Health and Personal Hygiene in collaboration with our NSS Unit-1 and IQAC at Sri Ramakrishna Vidyamandir on 04.03.2020.All are advised to attend the said campaign positively. Attendance is mandatory.