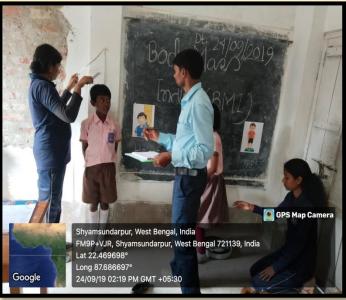

|          |           |                                                     |  |  |
|       |                                                                                                                        |          |           |                                                     |  |  |
|       |                                                                                                                        |          |           |                                                     |  |  |
|       |                                                                                                                        |          |           |                                                     |  |  |

#### <u>BMI</u>









# <u> ADOY</u>







#### HEALTH & HYGENE

















# **BEST PRACTICE-2**





# SIDDHINATH MAHAVIDYALAYA An Awareness Campaign On

BETI BACHAO BETI PARAO

Organized by NSS Unit-I, Women Cell & IQAC Student Attendance sheet

| SI.no | Student's Name                         | Semester | Subject