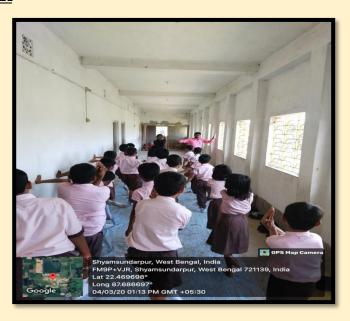

#### NOTICE

It is hereby notified all the NSS volunteers of Siddhinath Mahavidyalaya that an awareness campaign on BMI, Yoga, Health and Personal Hygiene in collaboration with our NSS Unit-1 and IQAC at Sri Ramakrishna Vidyamandir on 04.03.2020.All are advised to attend the said campaign positively. Attendance is mandatory.