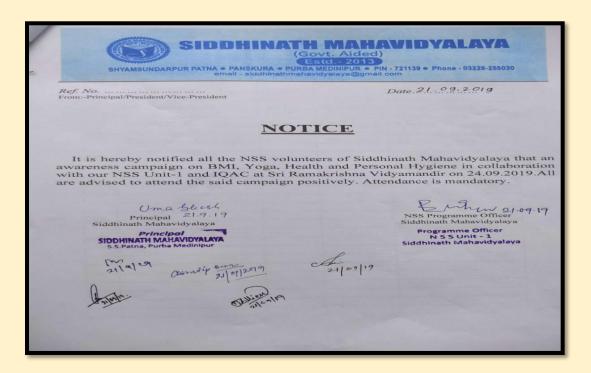

# SIDDHINATH WAHAVIDYALAYA (Govt. Aided) (Govt. Aided) (State 2018) SHYAMSUNDARPUR PATNA • PANSKURA • PURBA MEDINIPUR • PIN · 721139 • Phone · 03228-255030 email - siddhinathmahavidyalaya@gmail.com

Ref. No. .... From:-Principal/President/Vice-President

Date 23/09/2022

#### NOTICE

It is hereby notified all the NSS volunteers of Siddhinath Mahavidyalaya that an awareness campaign on BMI, Yoga, Health and Personal Hygiene in collaboration with our NSS Unit-1 and IQAC at Sri Ramakrishna Vidyamandir on 28.09.2022.All are advised to attend the said campaign positively. Attendance is mandatory.

Oma Glesh 23/9/22

Principal
Siddhinath Mahavidyalaya
Principal
SIDDHINATH MAHAVIDYALAYA
S.S.Patna, Purba Medinipur

23/ 9/220 and Cherry 16/0/1/27 Solonby Dry roll or

NSS Programme Officer Siddhinath Mahavidyalaya
Programme Officer
NS S Unit - 1
Siddhinath Mahavidyalaya