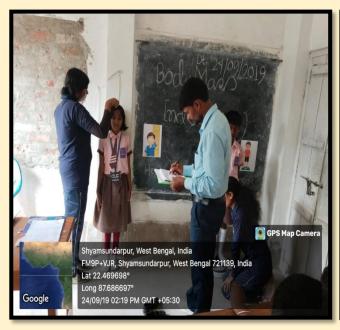

|          |           |                                                     |  |  |
|       |                                                                                                                        |          |           |                                                     |  |  |
|       |                                                                                                                        |          |           |                                                     |  |  |
|       |                                                                                                                        |          |           |                                                     |  |  |

#### <u>BMI</u>









# <u> ADOY</u>







#### HEALTH & HYGENE

















# **BEST PRACTICE-2**





# SIDDHINATH MAHAVIDYALAYA An Awareness Campaign On

BETI BACHAO BETI PARAO

Organized by NSS Unit-I, Women Cell & IQAC Student Attendance sheet

| SI.no | Student's Name                         | Semester | Subject