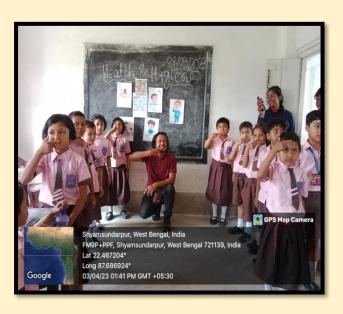

#### NOTICE

It is hereby notified all the NSS volunteers of Siddhinath Mahavidyalaya that an awareness campaign on BMI, Yoga, Health and Personal Hygiene in collaboration with our NSS Unit-1 and IQAC at Sri Ramakrishna Vidyamandir on 04.03.2020.All are advised to attend the said campaign positively. Attendance is mandatory.

#### SIDDHINATH MAHAVIDYALAYA

**Best Practice** 

Best Practice
On
BMI, Yoga, Health and Personal Hygiene
Organized by
NSS Unit-1 & IQAC
Student Attendance sheet

Semester Subject Student Signature

Semester Subject Student Signature