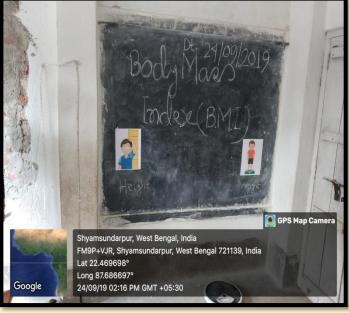

#### NOTICE

It is hereby notified all the NSS volunteers of Siddhinath Mahavidyalaya that an awareness campaign on BMI, Yoga, Health and Personal Hygiene in collaboration with our NSS Unit-1 and IQAC at Sri Ramakrishna Vidyamandir on 04.03.2020.All are advised to attend the said campaign positively. Attendance is mandatory.

#### <u>BMI</u>

#### HEALTH & HYGENE