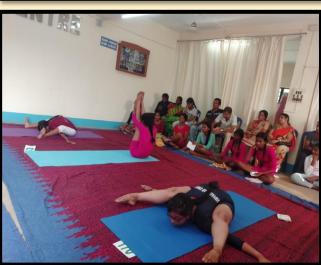

#### SIDDHINATH MAHAVIDYALAYA

**Best Practice** 

Best Practice
On
BMI, Yoga, Health and Personal Hygiene
Organized by
NSS Unit-1 & IQAC
Student Attendance sheet

Semester Subject Student Signature

Semester Subject Student Signature

#### <u>BMI</u>

# <u> ADOY</u>

#### HEALTH & HYGENE